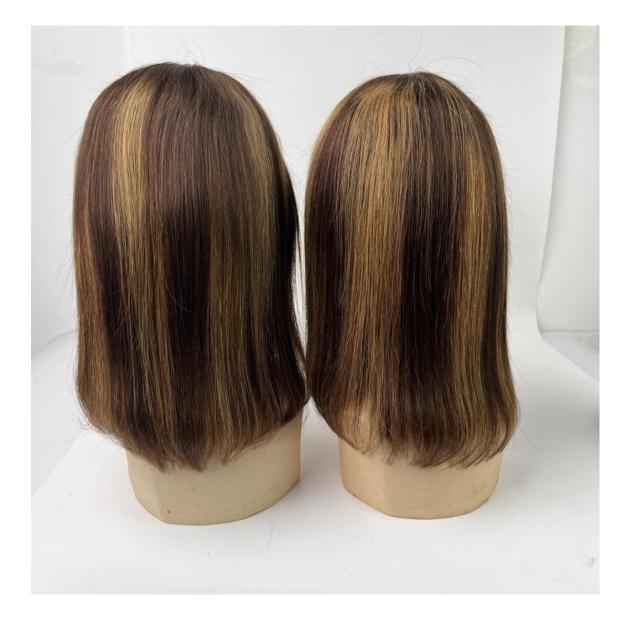

# 4. Color Variety:

- **1b (Natural Black)**: Classic and versatile, perfect for everyday wear.
- 4/27 (Honey Blonde Highlights): A trendy combination of dark brown and blonde highlights, adding dimension and style.
- Red, Orange, Burgundy, Pink: Bold and vibrant colors for those looking to make a statement.
- 613 (Platinum Blonde): A light, bright blonde that is eye-catching and elegant.

**Color Variety**: The wide range of colors available ensures that there is something for everyone. The natural black (1b) is a classic choice that works well for any occasion. The 4/27 honey blonde highlights offer a trendy and stylish option for those looking to add some dimension to their look. Bold colors like red, orange, burgundy, and pink are perfect for those who want to stand out and express their unique style. The 613 platinum blonde is an elegant and striking option that is sure to turn heads.