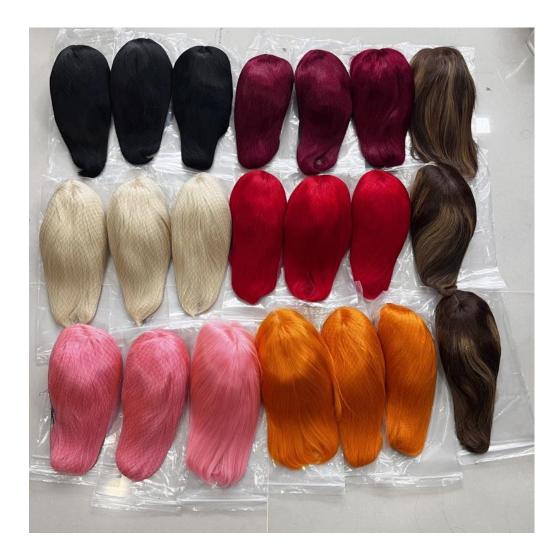

# 4. Color Variety:

- **1b (Natural Black)**: Classic and versatile, perfect for everyday wear.
- 4/27 (Honey Blonde Highlights): A trendy combination of dark brown and blonde highlights, adding dimension and style.
- Red, Orange, Burgundy, Pink: Bold and vibrant colors for those looking to make a statement.
- 613 (Platinum Blonde): A light, bright blonde that is eye-catching and elegant.

**Color Variety**: The wide range of colors available ensures that there is something for everyone. The natural black (1b) is a classic choice that works well for any occasion. The 4/27 honey blonde highlights offer a trendy and stylish option for those looking to add some dimension to their look. Bold colors like red, orange, burgundy, and pink are perfect for those who want to stand out and express their unique style. The 613 platinum blonde is an elegant and striking option that is sure to turn heads.