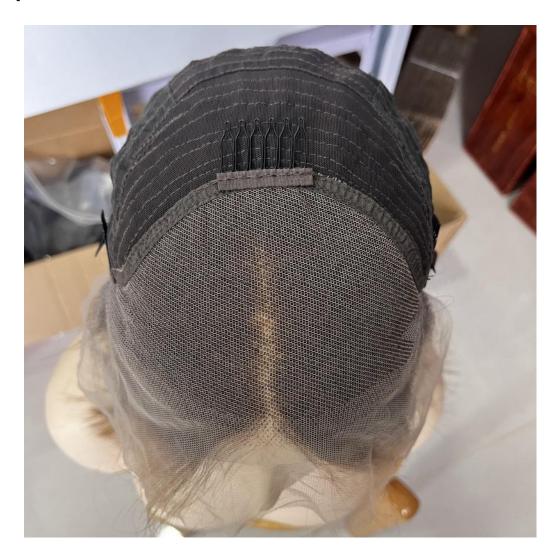

# 2. Cap Construction:

- Lace Front: The lace front construction provides a realistic hairline, making the wig
  indistinguishable from natural hair. The lace material is breathable and lightweight, ensuring
  comfort even during extended wear.
- 13x4 & 13x6 Lace: These options provide ample parting space, allowing for versatile styling. The 13x4 lace extends 4 inches back from the hairline, while the 13x6 lace extends 6 inches, offering even more flexibility.
- Adjustable Straps and Combs: The cap includes adjustable straps and combs to ensure a secure and comfortable fit for various head sizes.

and coloring, without damaging the hair. The virgin hair retains its natural cuticle alignment, which reduces tangling and enhances the longevity of the wig.

**Cap Construction**: The lace front design creates a seamless and natural hairline, which is crucial for a realistic look. The lace material is not only durable but also lightweight and breathable, making it comfortable to wear for long periods. The 13x4 and 13x6 lace options provide different levels of parting space, allowing for versatile hairstyles. The adjustable straps and combs ensure a secure fit, preventing the wig from shifting during wear.