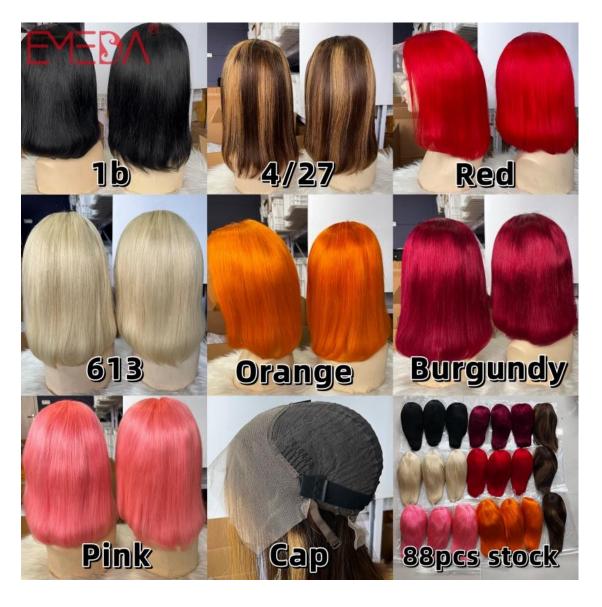

# 4. Color Variety:

- **1b (Natural Black)**: Classic and versatile, perfect for everyday wear.
- 4/27 (Honey Blonde Highlights): A trendy combination of dark brown and blonde highlights, adding dimension and style.
- Red, Orange, Burgundy, Pink: Bold and vibrant colors for those looking to make a statement.
- 613 (Platinum Blonde): A light, bright blonde that is eye-catching and elegant.

**Color Variety**: The wide range of colors available ensures that there is something for everyone. The natural black (1b) is a classic choice that works well for any occasion. The 4/27 honey blonde highlights offer a trendy and stylish option for those looking to add some dimension to their look. Bold colors like red, orange, burgundy, and pink are perfect for those who want to stand out and express their unique style. The 613 platinum blonde is an elegant and striking option that is sure to turn heads.