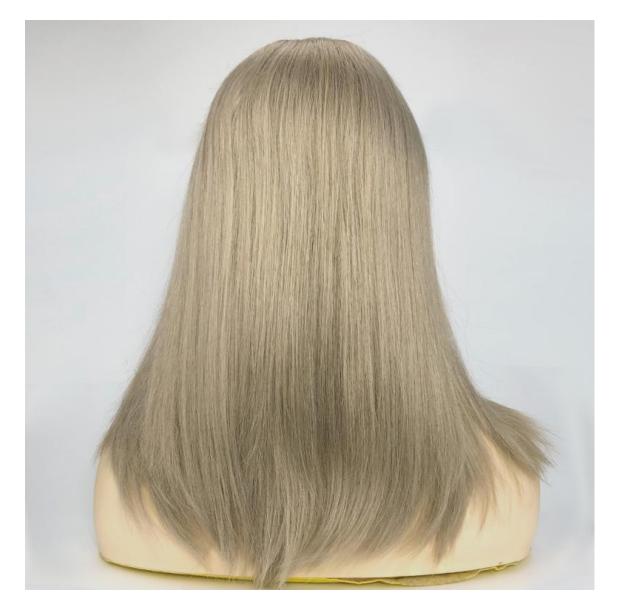

## Overview of the Emeda Emily Wig

When you choose the Emeda Emily Ash Blonde Wig, you are selecting a product that has been meticulously crafted to meet the highest standards of quality and beauty. The wig's ash blonde shade is an exquisite color choice, blending cool tones to create a versatile hue that flatters a wide range of skin tones. The lace top construction allows for a natural-looking hairline, ensuring that the wig is virtually undetectable when worn.

## The Ash Blonde Color: A Timeless, Elegant Choice

The color of your wig plays a crucial role in defining your overall look. The Emeda Emily Wig comes in a stunning ash blonde shade, which is a cool-toned, sophisticated color that has become increasingly popular.

## Silk Straight Texture: Sleek and Elegant

The <u>Emeda</u> Emily Wig features a silk straight texture, which is smooth, shiny, and easy to manage. This texture is ideal for those who prefer a polished, elegant look that can be styled for both casual and formal occasions.