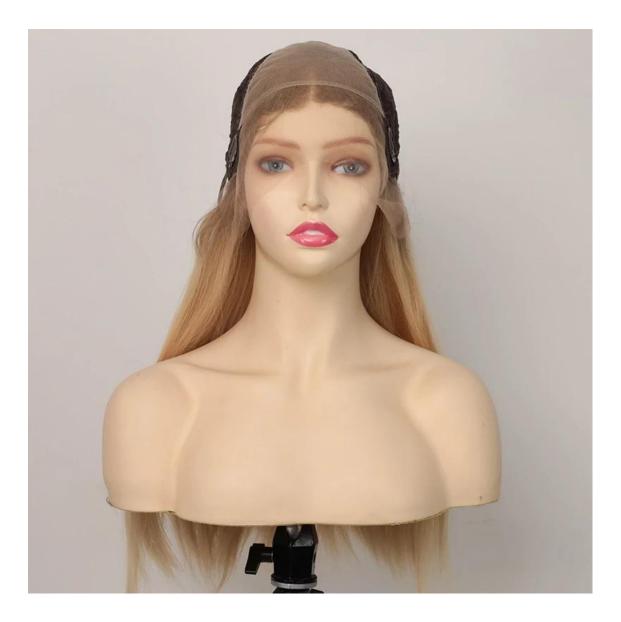

## Lace Top Construction: The Secret to a Natural Hairline

A key feature that sets the Emeda Emily Wig apart is its lace top construction. This design is crucial for creating a realistic, natural-looking hairline, which is essential for achieving an undetectable appearance when wearing a wig.

#### What is Lace Top Construction?

The <u>lace top of the wig</u> is made from a fine, breathable lace material that sits at the top of the wig cap. Hair strands are hand-tied to the lace, mimicking the way hair naturally grows from the scalp. This meticulous process ensures that the hairline looks natural and the scalp is visible, just like with natural hair.

Advantages of Lace Top Construction

1. **Realistic Scalp Appearance**: The lace top allows for a realistic scalp look, which is especially important if you plan to style the wig away from your face or part it in different ways.