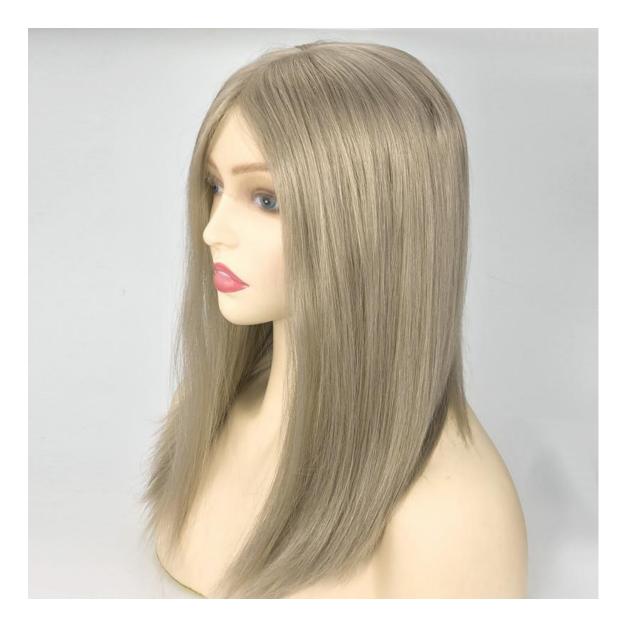

## Overview of the Emeda Emily Wig

When you choose the Emeda Emily Ash Blonde Wig, you are selecting a product that has been meticulously crafted to meet the highest standards of quality and beauty. The wig's ash blonde shade is an exquisite color choice, blending cool tones to create a versatile hue that flatters a wide range of skin tones. The lace top construction allows for a natural-looking hairline, ensuring that the wig is virtually undetectable when worn.

## The Ash Blonde Color: A Timeless, Elegant Choice

The color of your wig plays a crucial role in defining your overall look. The Emeda Emily Wig comes in a stunning ash blonde shade, which is a cool-toned, sophisticated color that has become increasingly popular.

## Lace Top Construction: The Secret to a Natural Hairline

A key feature that sets the Emeda Emily Wig apart is its lace top construction. This design is crucial for creating a realistic, natural-looking hairline, which is essential for achieving an undetectable appearance when wearing a wig.

## Silk Straight Texture: Sleek and Elegant

The <u>Emeda</u> Emily Wig features a silk straight texture, which is smooth, shiny, and easy to manage. This texture is ideal for those who prefer a polished, elegant look that can be styled for both casual and formal occasions.