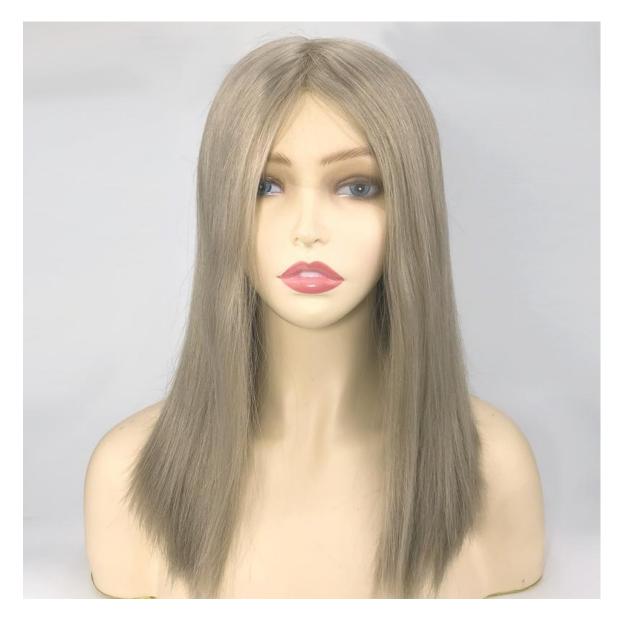

## Overview of the Emeda Emily Wig

When you choose the Emeda Emily Ash Blonde Wig, you are selecting a product that has been meticulously crafted to meet the highest standards of quality and beauty. The wig's ash blonde shade is an exquisite color choice, blending cool tones to create a versatile hue that flatters a wide range of skin tones. The lace top construction allows for a natural-looking hairline, ensuring that the wig is virtually undetectable when worn.

## The Ash Blonde Color: A Timeless, Elegant Choice

The color of your wig plays a crucial role in defining your overall look. The Emeda Emily Wig comes in a stunning ash blonde shade, which is a cool-toned, sophisticated color that has become increasingly popular.

## Lace Top Construction: The Secret to a Natural Hairline

A key feature that sets the Emeda Emily Wig apart is its lace top construction. This design is crucial for creating a realistic, natural-looking hairline, which is essential for achieving an undetectable appearance when wearing a wig.

## Silk Straight Texture: Sleek and Elegant

The <u>Emeda</u> Emily Wig features a silk straight texture, which is smooth, shiny, and easy to manage. This texture is ideal for those who prefer a polished, elegant look that can be styled for both casual and formal occasions.