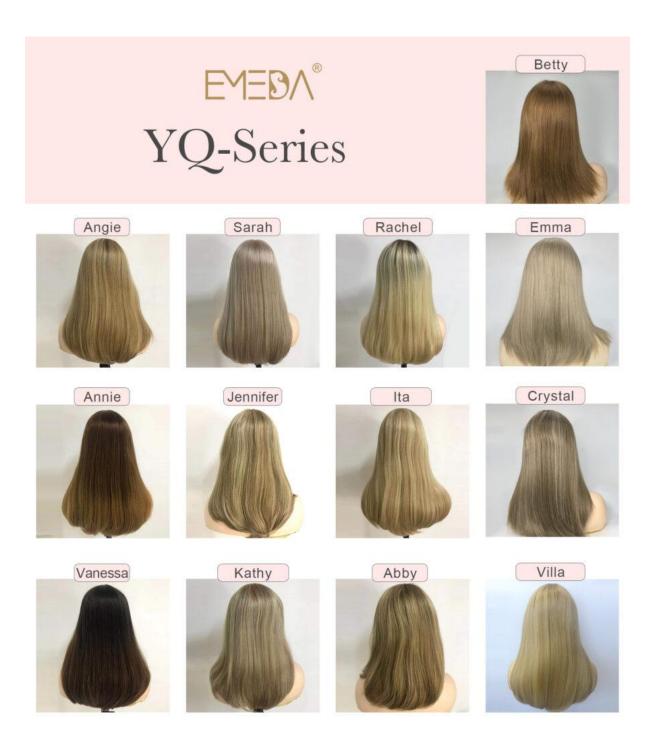

## Overview of the Emeda Emily Wig

When you choose the Emeda Emily Ash Blonde Wig, you are selecting a product that has been meticulously crafted to meet the highest standards of quality and beauty. The wig's ash blonde shade is an exquisite color choice, blending cool tones to create a versatile hue that flatters a wide range of skin tones. The lace top construction allows for a natural-looking hairline, ensuring that the wig is virtually undetectable when worn.

## The Ash Blonde Color: A Timeless, Elegant Choice

The color of your wig plays a crucial role in defining your overall look. The Emeda Emily Wig comes in a stunning ash blonde shade, which is a cool-toned, sophisticated color that has become increasingly popular.