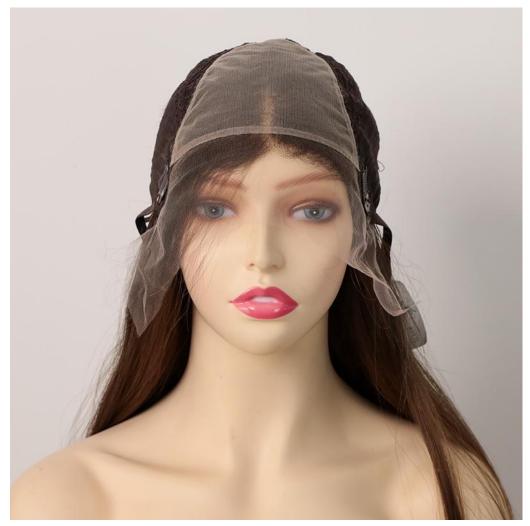

**Premium Features** 

- **Bleached Knots**: One of the standout features of the Emeda Luxury Brown #4.6.8 Lily Color Lace Top Wig is its expertly bleached knots. This process lightens the knots at the base of the wig, making them less visible and ensuring a more natural scalp appearance. Bleached knots significantly enhance the overall realistic look of the wig, making it virtually undetectable. This feature is particularly beneficial for those who prioritize a natural appearance in their wigs.
- Swiss Lace: The wig is constructed with Swiss lace, renowned for its exceptional quality. Swiss lace is soft, lightweight, and breathable, which is crucial for comfort and durability. This lace blends seamlessly with your scalp, offering an almost invisible effect. The lace design mimics the natural scalp, making it ideal for creating various hairstyles, including updos and partings, without revealing the wig's base.
- Kosher Certified: For those who observe religious dietary laws, the kosher certification of this wig offers peace of mind. This certification indicates that the wig meets stringent religious guidelines, ensuring it is suitable for wear during religious ceremonies. The kosher certification is a vital consideration for those who prioritize products that align with their cultural and religious values.

#### Superior Craftsmanship

The Emeda Luxury Brown #4.6.8 Lily Color Lace Top Wig is crafted to the highest standards of quality. Each wig is handmade by skilled artisans who pay meticulous attention to detail. The process begins with the selection of premium human hair, ensuring that each strand meets the desired quality standards. The hair is then hand-tied to the lace base, a labor-intensive task that can take several days to complete. This dedication to craftsmanship ensures that the wig not only looks natural but also feels comfortable and is long-lasting.