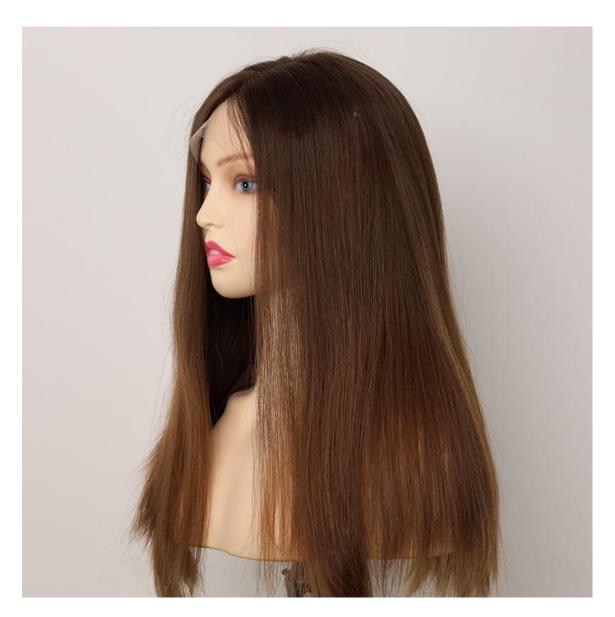

offers versatile styling options, allowing you to pull your hair back or wear it up without exposing the wig's base.

Density and Volume: The Emeda Luxury Brown #4.6.8 Lily Color Lace Top Wig offers optimal hair density and volume. The wig is designed to provide a full, luxurious look without appearing bulky or unnatural. The density is carefully balanced to ensure the hair moves naturally and flows effortlessly. This volume allows for various styling options, whether you prefer straight hair or voluminous curls.

#### Versatile Styling Options

• Heat Styling: One of the significant advantages of the Emeda Luxury Brown #4.6.8 Lily Color Lace Top Wig is its versatility in styling. Since the wig is made from 100% human hair, it can be styled using heat tools such as curling irons, straighteners, and blow dryers. This flexibility allows you to create various looks, from sleek straight hair to bouncy curls. You can experiment with different styles for different occasions, ensuring your appearance is always fresh and exciting.