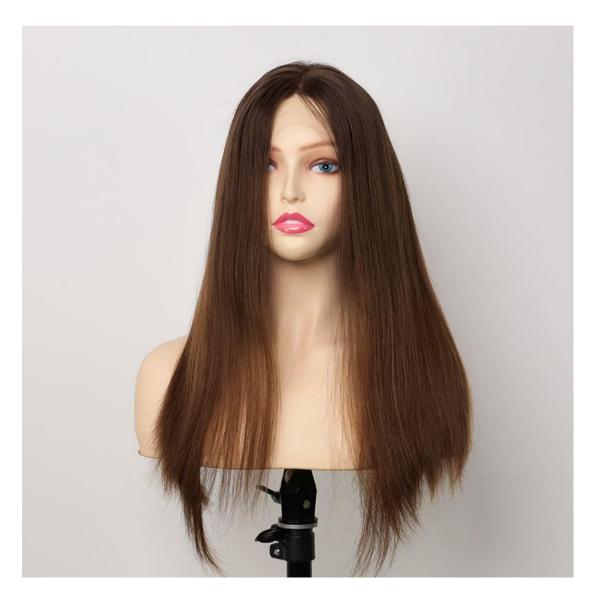

# Emeda Luxury Brown #4.6.8 Lily Lace Top Wig Bleached Knots Swiss Lace Kosher

Welcome to the world of Emeda, where quality meets elegance. Our Emeda Luxury Brown #4.6.8 Lily Color Lace Top Wig is a masterpiece designed to cater to those who demand nothing but the best. This article provides a comprehensive overview of this exquisite product, highlighting its features, craftsmanship, and benefits. Whether you are seeking to enhance your natural beauty, add volume, or experiment with new styles, this wig is your perfect companion.

• **Natural Hairline**: One of the most striking features of this wig is its natural hairline. The hair is hand-tied strand by strand, creating a seamless transition from the scalp to the hair, mimicking the natural growth pattern of human hair. This attention to detail makes the hairline appear incredibly realistic, even upon close inspection. A natural hairline

offers versatile styling options, allowing you to pull your hair back or wear it up without exposing the wig's base.

Density and Volume: The Emeda Luxury Brown #4.6.8 Lily Color Lace Top Wig offers optimal hair density and volume. The wig is designed to provide a full, luxurious look without appearing bulky or unnatural. The density is carefully balanced to ensure the hair moves naturally and flows effortlessly. This volume allows for various styling options, whether you prefer straight hair or voluminous curls.